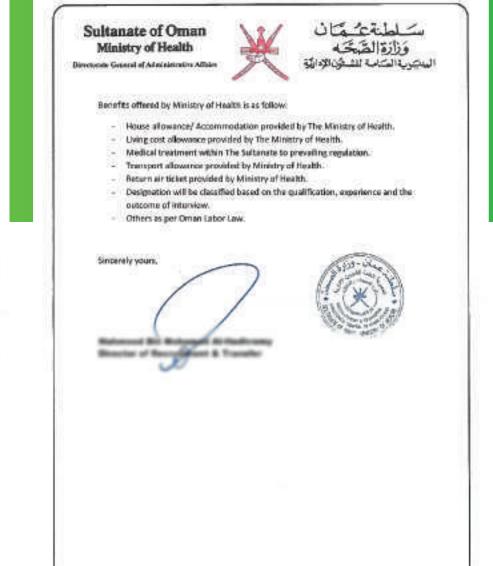

#### **Demand Letter** Ministry of Health - Oman

Sultanate of Oman Ministry of Health Directorate Guarnel of Administrative Alfairs MH/DGAA/TR/9/2018 10/9/2018 M Bastern Chansma Group of Company (Pvt) Ltd. 19, De Vos Avenue, Colombo 04, Bambohmitiya Sri Lanka After Compliments, Subject: Demand letter The Ministry of Health is looking win employing Medical Officer, General Practitioner. You are kindly requested to advertise and send us the number of C.Va. you have collocted as per the requirements mantioned below: MINISTRY OF HEALTH - SULTANATE OF OMAN Sr. No Designation Specialty Entry Requirements Medical 1 M885 or equivalent + 3 years General Practitioner 3.1 Officer experience The last 3 years of medical practice 2. should be a full time practice as. general practitioner or emergency medicine. 3. Part time general practice is not acceptable except in the speciality of emergency medicine and internal medicine but not in any other speciality. 4. General practice is privately owned unregistered clinic is not acceptable. 5. Candidates should be less than 45 years of age