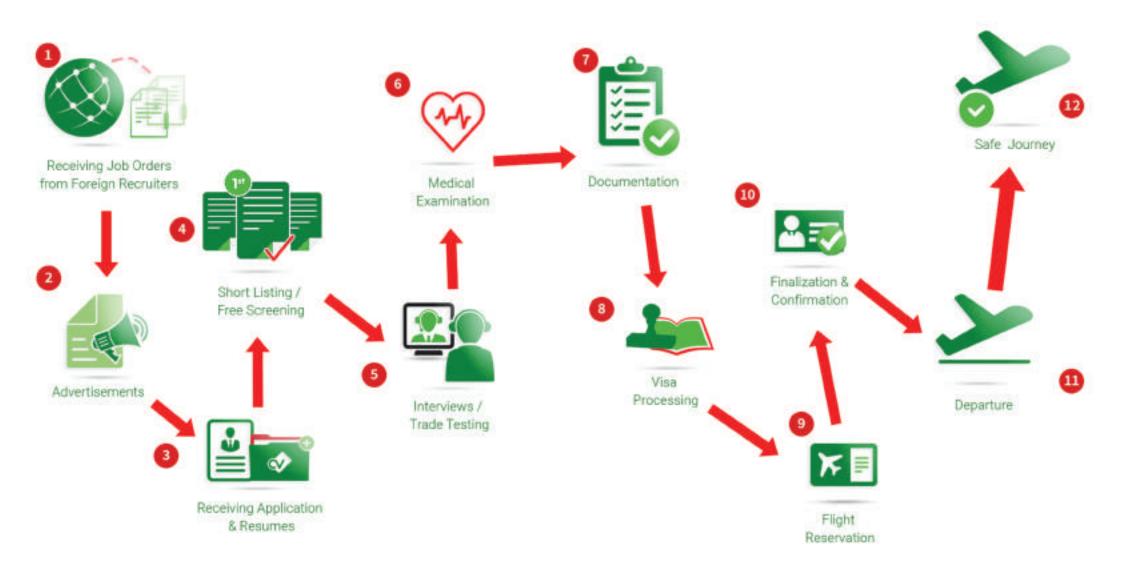

### **Recruitment Procedure**

To provide a planned and efficient manpower recruitment services from Sri Lanka, our agency would require the following information from the foreign client.

- Manpower category and required number of candidates with job descriptions.
- Age limits, qualifications and minimum years of experience required.
- Candidate terms and conditions of employment in line with the demand of Sri Lanka Bureau of Foreign Employment (SLBFE).
- Expected dates of selections / interviews and mobilization of selected candidates.

Sri Lanka Bureau of Foreign Employment (SLBFE) is the government authority established under a special Act of Sri Lankan Parliament to oversee and regulate the foreign employment and manpower recruitment in Sri Lanka.

Therefore, prior approval of SLBFE is mandatory to carry out of any foreign manpower recruitment in Sri Lanka for which following documents are required.

- Demand Letter
- Special Power of Attorney
- Recruitment Agreement

All above documents must be on client's official letter-head bearing official seal and signed by an authorized officer of the client and to be attested by the Chamber of Commerce and Sri Lanka Embassy in client's respective countries.